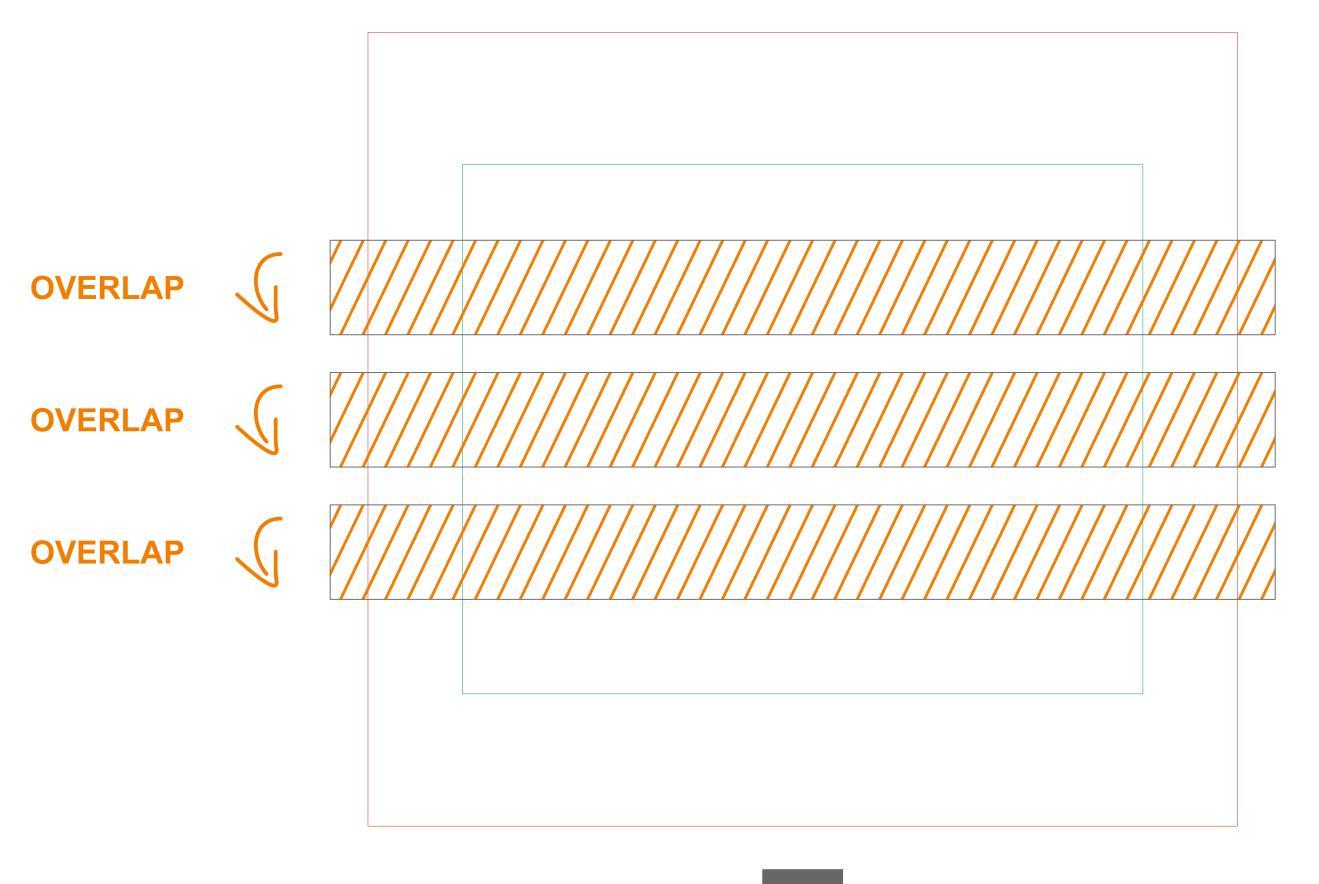

## Print visualization on a scale of 1:1 to check the readability!

To ensure the highest quality of service, please read carefully the following technical informations.

- 1) Tolerance of placing graphics on the material is + / 5mm.
- 2) Despite many efforts, colours on fabrics will be always only similar to the colour of PANTONE or CMYK patterns.
- 3) If it's important to fit PANTONE or CMYK we advise to order colour sample (we make 5 samples of lanyards and deliver it to you by courier for acceptance)
- 4) Any complaint about the colour of lanyard will be taken under consideration only if sample colour mask was ordered.
- 5) Minimum, readable size of fonts is 6 pt.
- 6) In the sublimation process, the mask can be smaller about 2%