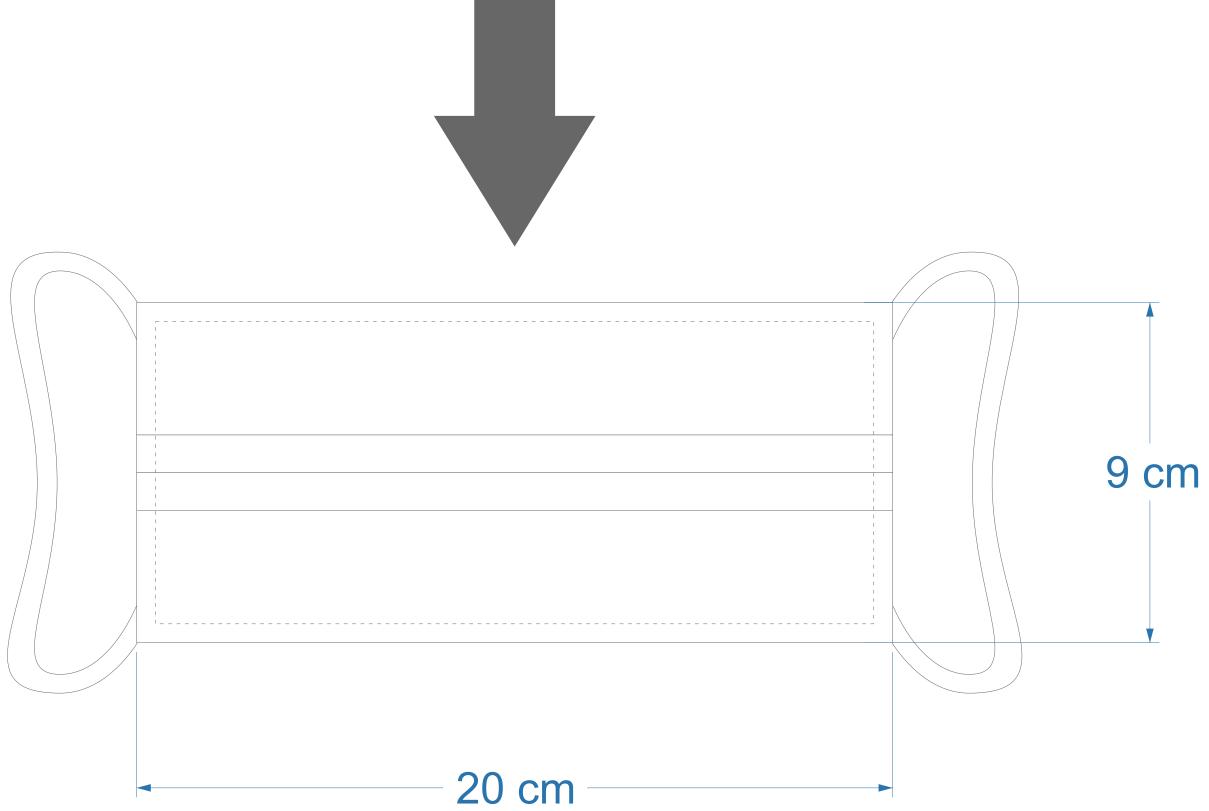

## Print visualization on a scale of 1:1 to check the readability!

To ensure the highest quality of service, please read carefully the following technical informations.

- 1) Tolerance of placing graphics on the material is + / 5mm.
- 2) Despite many efforts, colours on fabrics will be always only similar to the colour of PANTONE or CMYK patterns.
- 3) If it's important to fit PANTONE or CMYK we advise to order colour sample (we make 5 samples of lanyards and deliver it to you by courier for acceptance)
- 4) Any complaint about the colour of lanyard will be taken under consideration only if sample colour mask was ordered.
- 5) Minimum, readable size of fonts is 6 pt.
- 6) In the sublimation process, the mask can be smaller about 2%